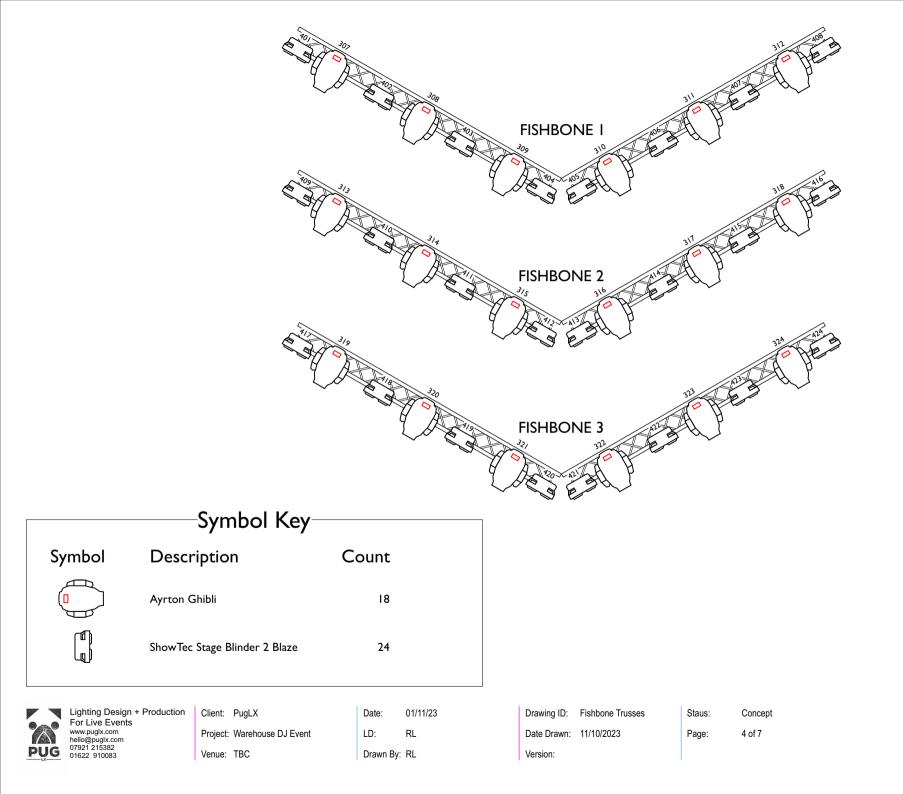

## CONTACT

EMAIL: MOBILE: LANDLINE: hello@puglx.com 07921 215382 01622 910083

## WEBSITE & SOCIALS

WEBSITE: FACEBOOK: INSTAGRAM:

I UNDERSTAND:

I KNOW:

www.puglx.com www.facebook.com/puglx www.instagram.com/puglx





Lighting Design + Production For Live Events www.puglx.com hello@puglx.com 07921 215382 01622 910083

Client: PugLX Project: Warehouse DJ Event Venue: TBC

01/11/23 RL

Date:

LD:

Drawn By: RL

Drawing ID: 3D Full Venue

Date Drawn: 11/10/2023

Staus: Concept

Page:

1 of 7

Version:



Drawn By: RL

Version:













| Production | Client:  | PugLX              |
|------------|----------|--------------------|
|            | Project: | Warehouse DJ Event |
|            | Venue:   | TBC                |

Date: 01/11/23 LD: RL Drawn By: RL



Page:

3 of 7

Version:















# CLICK HERE TO WATCH VIDEO ANIMATION

Version:



Lighting Design + Production Client: PugLX For Live Events

Project: Warehouse DJ Event Venue: TBC

Date: 01/11/23 LD: RL Drawn By: RL

Drawing ID: Renders Date Drawn: 11/10/2023

Staus: Page:

Concept 7 of 7

1.0