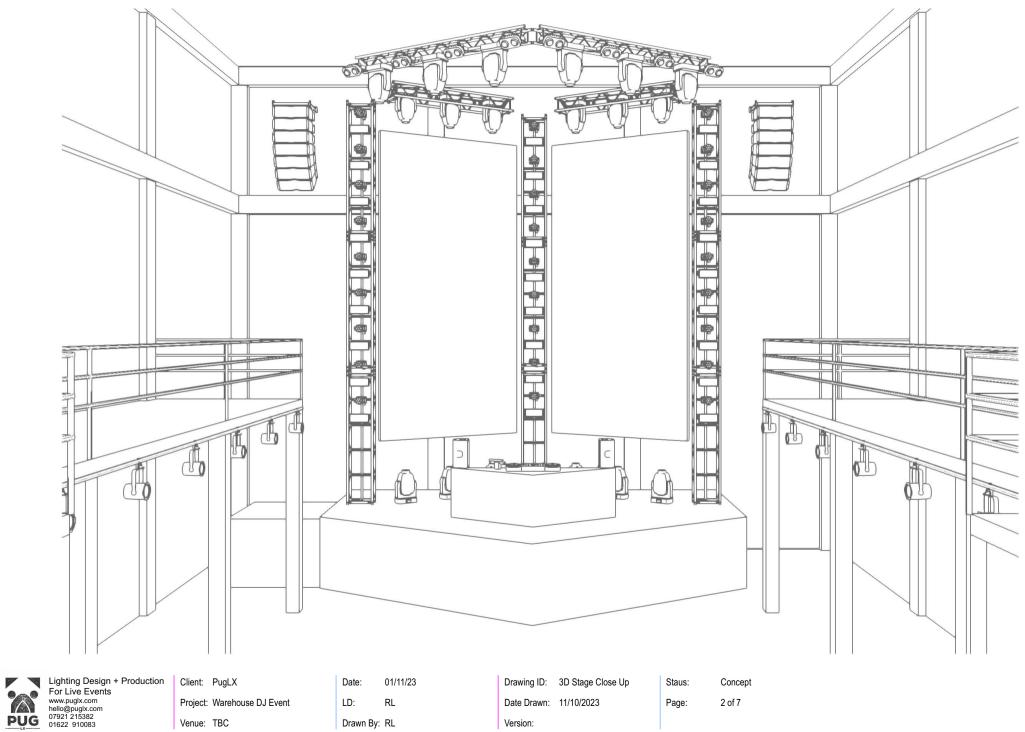

Client: PugLX Project: Warehouse DJ Event Venue: TBC

01/11/23 RL

Date:

LD:

Drawn By: RL

Drawing ID: 3D Full Venue

Date Drawn: 11/10/2023

Staus: Concept