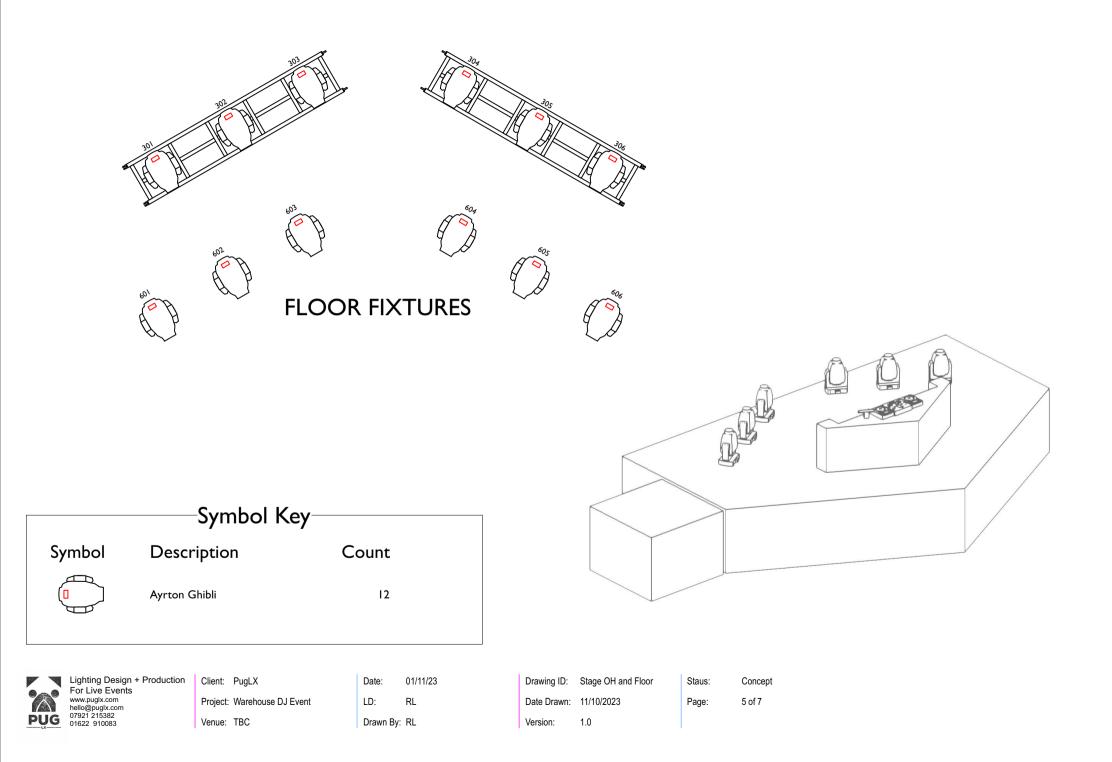

Page:

1 of 7

Version:

Drawn By: RL

Version:

| Production | Client:  | PugLX              |
|------------|----------|--------------------|
|            | Project: | Warehouse DJ Event |
|            | Venue:   | TBC                |