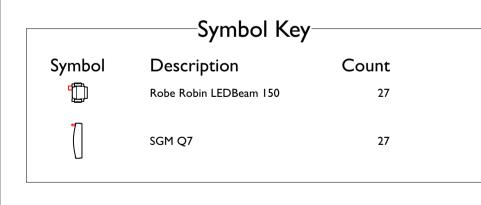

Page:

1 of 7

Version:

Drawn By: RL

Version:

| Production | Client:  | PugLX              |
|------------|----------|--------------------|
|            | Project: | Warehouse DJ Event |
|            | Venue:   | TBC                |

Date: 01/11/23 LD: RL Drawn By: RL

Page:

3 of 7

Version: