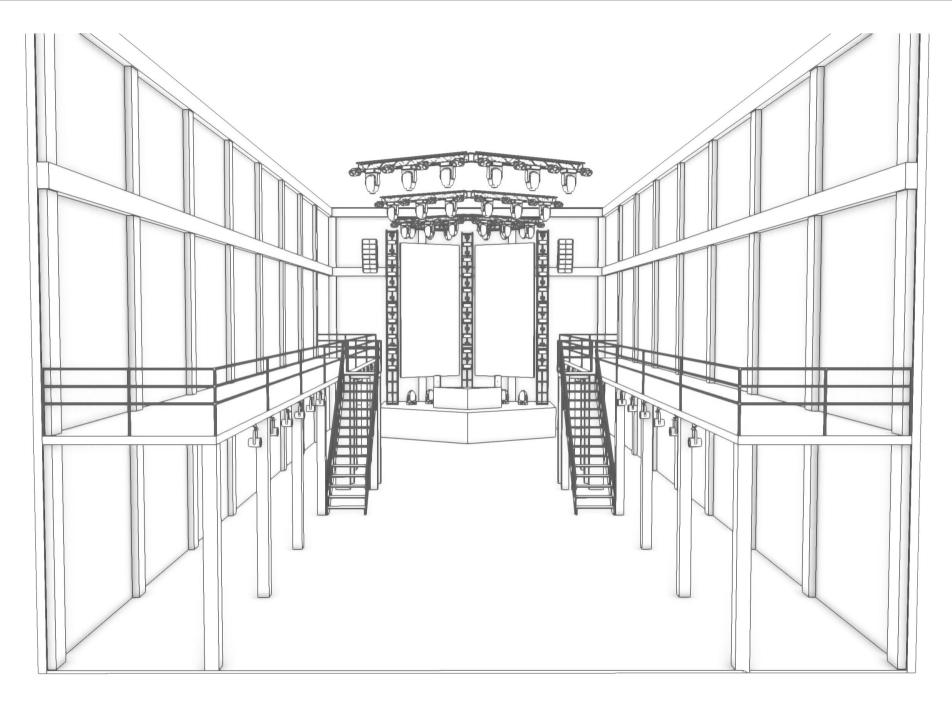

Client: PugLX Project: Warehouse DJ Event Venue: TBC

01/11/23 RL

Date:

LD:

Drawn By: RL

Drawing ID: 3D Full Venue

Date Drawn: 11/10/2023

Staus: Concept