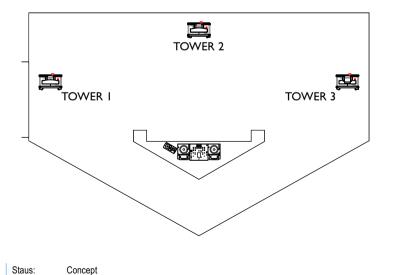

Client: PugLX Project: Warehouse DJ Event Venue: TBC

01/11/23 RL

Date:

LD:

Drawn By: RL

Drawing ID: 3D Full Venue

Date Drawn: 11/10/2023

Staus: Concept